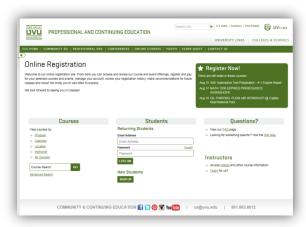

Our makeover service includes updating the ACEweb design templates/styles—home.htm, standard.htm, minimal.htm, and any necessary style sheet changes—to reflect your existing site design (navigation links, images etc.) Images of our default design and a site that has received an extreme makeover are illustrated below.

#### ACEweb site after a makeover