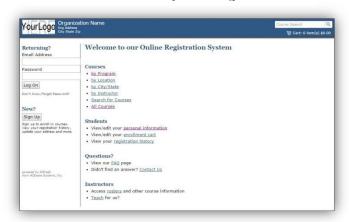

Our makeover service includes updating the ACEweb design templates/styles—home.htm, standard.htm, minimal.htm, and any necessary style sheet changes—to reflect your existing site design (navigation links, images etc.) Images of our default design and a site that has received an extreme makeover are illustrated below.

To apply your existing website design to your ACEweb site, your existing site must be responsive. If your site is not built with a responsive design, your ACEweb site will be responsive but will display in ACEware's default template as illustrated in the left image below. Your institution's logo and colors are incorporated into ACEware's default design template.

#### ACEweb's default design